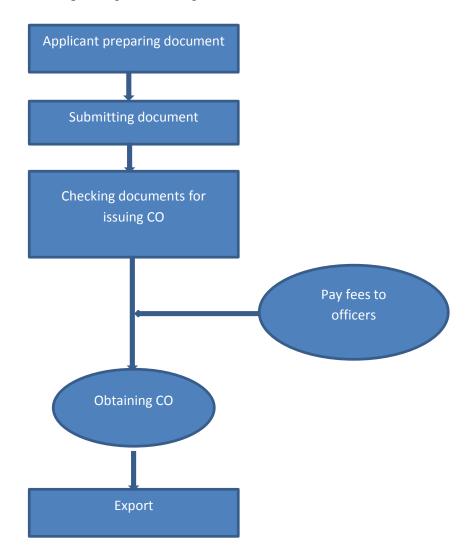

❖ In case of necessity that have to visit the farmer location, the government officers will visit one per year and each working time is based on actual practice which not more than 07 working days.

Requesting and Issuing CO flow chart