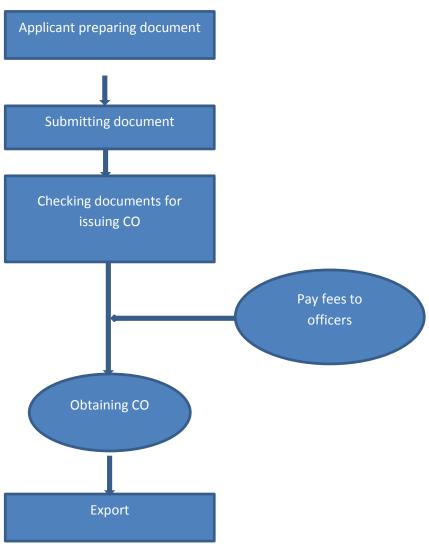

#### **Procedures**

## Issuing Certificate of Origin base on Lao-Viet Nam Border Trade Agreement

- I. Documentation
- 1. For the citizen at border districts with Viet Nam:
  - 1.) Requested Form (As Format Form);
  - 2.) Identification or Household Book
  - 3.) Phytosanitary certificate (If has requested from Viet Nam).

#### 2. For trader

Goods has country of origin from Laos under Viet Nam investor as mentioned at Article 01 (Annex 02 and 03) and goods has origin from Laos for all general traders as mentioned on No 01Article 03 (Annex 01) of Lao-Viet Nam Border Trade Agreement must be submit document as following:

- 1.) Requested Form (As Format Form);
- 2.) Identification/Household Book/Transit Book or Power Antony
- 3.) Business License
- 4.) Tax Certificate
- 5.) Investment or joint venture Certificate (in case requested)
- 6.) Phytosanitary certificate (If has requested from Viet Nam).

## II. Submitting document

- 1. Citizen living in Viet Nam border: documents has to apply at the Trade Office District where is the own investment location or produce;
- For the traders who has terms condition in Article 07 of Lao-Viet Nam Border Trade
  Agreement: documents has to apply at the Department of Industry and Commerce at the
  province or Trade Office District where is the own investment, produce location or
  purchase;
- 3. All general traders: documents has to apply at the Department of Industry and Commerce at the province or Trade Office District where is the own investment, produce location or purchase;

## III. Issuing Certificate of Origin

- 1. If checking documents is correct and compliance, the authorities have to study regarding to issuing CO for requester within 02 working days;
- 2. CO requester must pay fees for issuing CO, the bill or evident for the fees payment will be submit for obtaining CO from government authorities (for the fees is based on Edict on Fees and Service Charges No. 003/PO from time to time).

## 3. Validation and preserve

- 1.) The certificate issuing by authorities have 03 copies (01 original and 02 hard copies) which the original version will attached with other documents for export to Viet Nam that requested to have CO based on Lao-Viet Nam Border Trade Agreement;
- 2.) CO will valid for 06 months after the date of issuing and be able only single use;
- 3.) Preserving CO: applicant for CO and officer must keep CO hard copies at least 02 years after the dated of issuing CO.

## IV. The modification or cancel certificate

- ❖ In case of CO and SPS are losing/damage and SPS based on Lao-Viet Nam Border Trade Agreement. It has to follow the instruction on the implementation Phytosanitary under Lao-Viet Nam Border Trade Agreement, No 0162/MOFA, dated 01 February 2017;
- ❖ In case of necessity that have to visit the farmer location, the government officers will visit one per year and each working time is based on actual practice which not more than 07 working days.